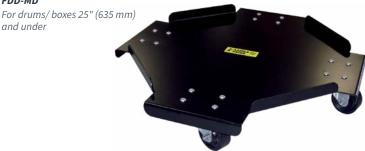

# Universal Drum Dolly

Large Universal Drum Dolly FDD-MD-LD For drums/boxes between 25 - 30" (635 - 762 mm)