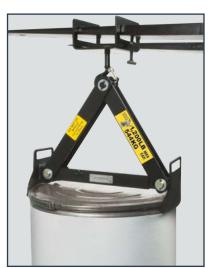

### **DRUM LIFTER**

- Spring loaded clamp design holds drum firmly in place
- For fiber or steel drums (chimed only)
- Accepts diameters from 18.5" – 26" (470 mm – 660.4 mm)
- 1,200 lb (544 kg) capacity

**FDL** Shown with FDL-FA

Note: Drum rim must be within 1" (25.4 mm) of the top of the drum. Content weight must not exceed the drum manufacturers' packing limit. Drums must be closed with lids properly sealed. Not for lifting over 10" (254 mm) high.