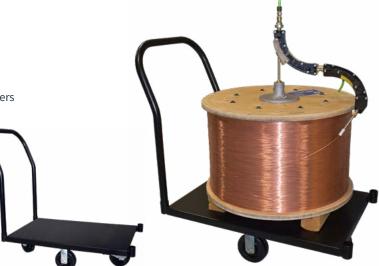

#### HEAVY DUTY WOOD REEL DOLLY WRD-18

- Specifically designed to transport wood reel and cover
- All steel construction built for rugged industrial use
- Convenient, reversible and removable handle
- ▶ Heavy duty 6" (152.4 mm) Textite swivel and rigid roller bearing casters
- Locking swivel wheels standard

#### **SPECIFICATIONS**

- Deck Height: 9.24" (235 mm)
- Dimensions: 41.36" (1,051 mm) H x 39.5" (1,003 mm) L x 24.375" (619 mm) W
- Capacity: 1,400 lbs (635.6 kg)
- Weight: 65 lbs (29.5 kg)

ELCo Enterprises, Inc. • Jackson, Michigan USA 517.782.8040 • sales@wire-wizard.com