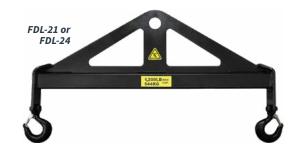

# 21" DRUM LIFTER (NON-ADJUSTABLE) FDL-21

- Our most affordable drum lifter
- Accepts 20" 21" (508 533 mm) drum diameters
- ▶ 1,200 lb (544 kg) capacity

#### 24" DRUM LIFTER (NON-ADJUSTABLE) FDL-24

- Accepts 23" 24" (584 610 mm) drum diameters
- 1,200 lb (544 kg) capacity

DRUM LIFTER LOAD TEST CERTIFICATIONS ARE AVAILABLE ON OUR WEBSITE AT WIRE-WIZARD.COM