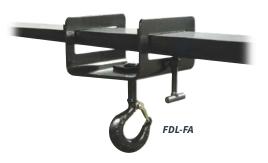

## FORK LIFT ADAPTER

- Adjustable T-handle keeps adapter from sliding off fork
- Safety style clasp secures adapter to drum lifter
- 1,200 lb (544 kg) capacity