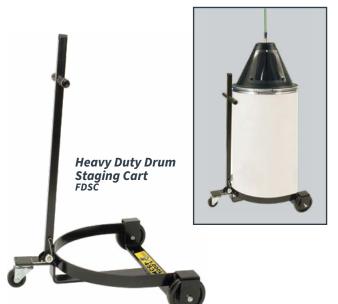

### **DRUM LIFTER**

- Spring loaded clamp design holds drum firmly in place
- For fiber or steel drums (chimed only)
- Accepts diameters from 18.5" – 26" (470 mm – 660.4 mm)
- 1,200 lb (544 kg) capacity

**FDL** Shown with FDL-FA

Note: Drum rim must be within 1" (25.4 mm) of the top of the drum. Content weight must not exceed the drum manufacturers' packing limit. Drums must be closed with lids properly sealed. Not for lifting over 10" (254 mm) high.