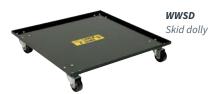

## SKID DOLLY

Capable of handling up to 1,200 pounds, this dolly can be used with all drums/boxes on skids or pallets measuring 27 inches square or smaller. Four solid Textite roller bearing wheels make transporting a drum simple. Can be assembled in a lip up or lip down configuration depending on customer needs. Call customer service for larger pallet sizes.

#### SPECIFICATIONS

- Deck Height: 4.5" (114.3 mm)
- Dimensions: 5" (127 mm) H x
  27.5" (698.5 mm) L x 27.5" (698.5 mm) W
- Capacity: 1,200 lbs (544 kg)
- Weight: 38 lbs (17.24 kg)